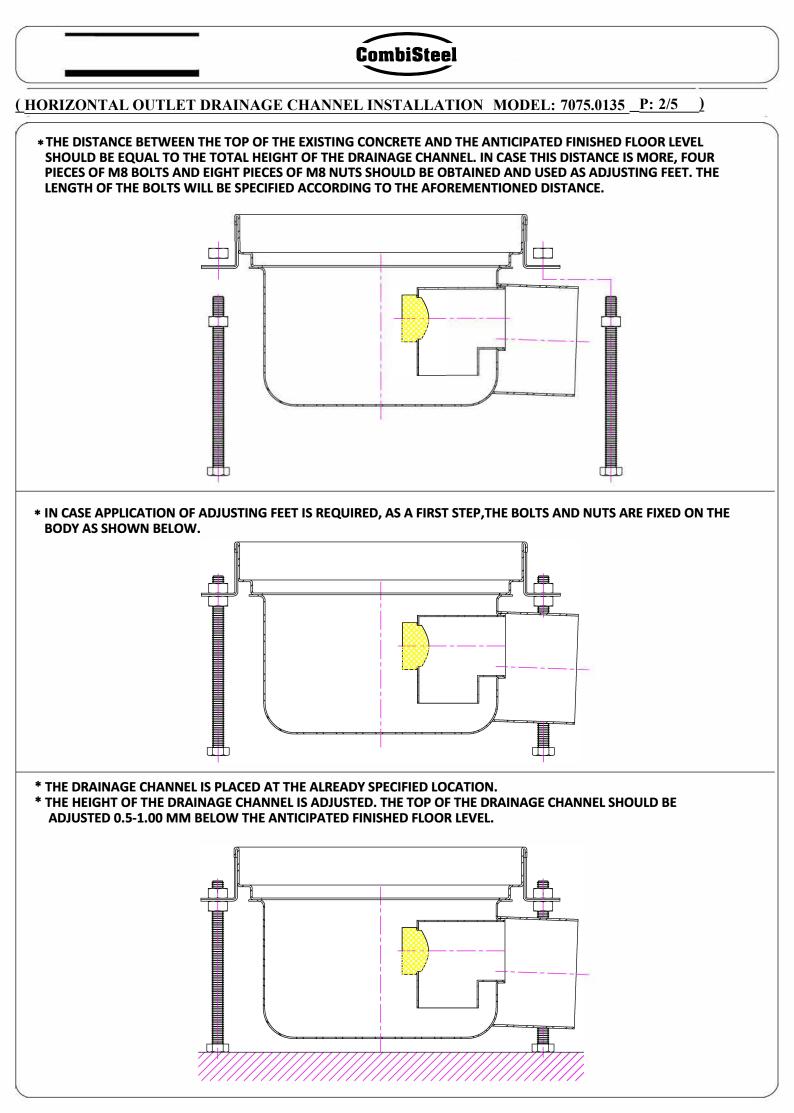

P: 1/5

### HORIZONTAL OUTLET DRAINAGE CHANNEL INSTALLATION MODEL: 7075.0135





# CombiSteel

#### (HORIZONTAL OUTLET DRAINAGE CHANNEL INSTALLATION MODEL: 7075.0135 <u>P: 3/5</u>)





## (HORIZONTAL OUTLET DRAINAGE CHANNEL INSTALLATION MODEL: 7075.0135 P: 4/5 )

\* APPROXIMATELY 30-40 MM OF CONCRETE IS POURED AT THE BOTTOM OF EACH FOOT AND LEFT TO CURE. MAKE SURE THAT THE DRAINAGE CHANNEL IS KEPT UNTOUCHED TILL THE CONCRETE IS PROPERLY CURED.







#### (HORIZONTAL OUTLET DRAINAGE CHANNEL INSTALLATION MODEL: 7075.0135 <u>P: 5/5</u>)

\* THE WHOLE GAP AROUND AND UNDER THE DRAINAGE CHANNEL SHOULD BE FILLED WITH CONCRETE GRADUALLY AND HAVE A SMOOTH TOP SURFACE.

\* AS THE LAST STEP, TILING IS APPLIED.