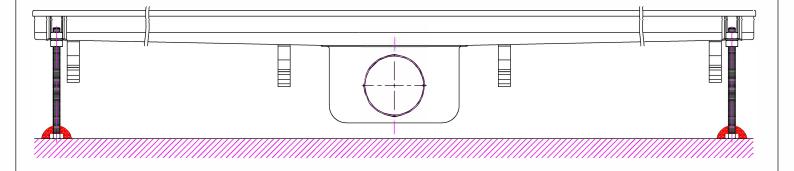

### HORIZONTAL OUTLET DRAINAGE CHANNEL INSTALLATION MODEL: 7075.0135

## (HORIZONTAL OUTLET DRAINAGE CHANNEL INSTALLATION MODEL: 7075.0135 P: 4/5 )

\* APPROXIMATELY 30-40 MM OF CONCRETE IS POURED AT THE BOTTOM OF EACH FOOT AND LEFT TO CURE. MAKE SURE THAT THE DRAINAGE CHANNEL IS KEPT UNTOUCHED TILL THE CONCRETE IS PROPERLY CURED.