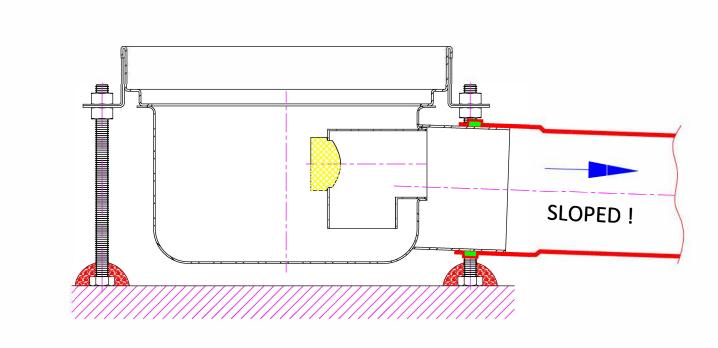

## (HORIZONTAL OUTLET DRAINAGE CHANNEL INSTALLATION MODEL: 7075.0135 P: 4/5 )

\* APPROXIMATELY 30-40 MM OF CONCRETE IS POURED AT THE BOTTOM OF EACH FOOT AND LEFT TO CURE. MAKE SURE THAT THE DRAINAGE CHANNEL IS KEPT UNTOUCHED TILL THE CONCRETE IS PROPERLY CURED.