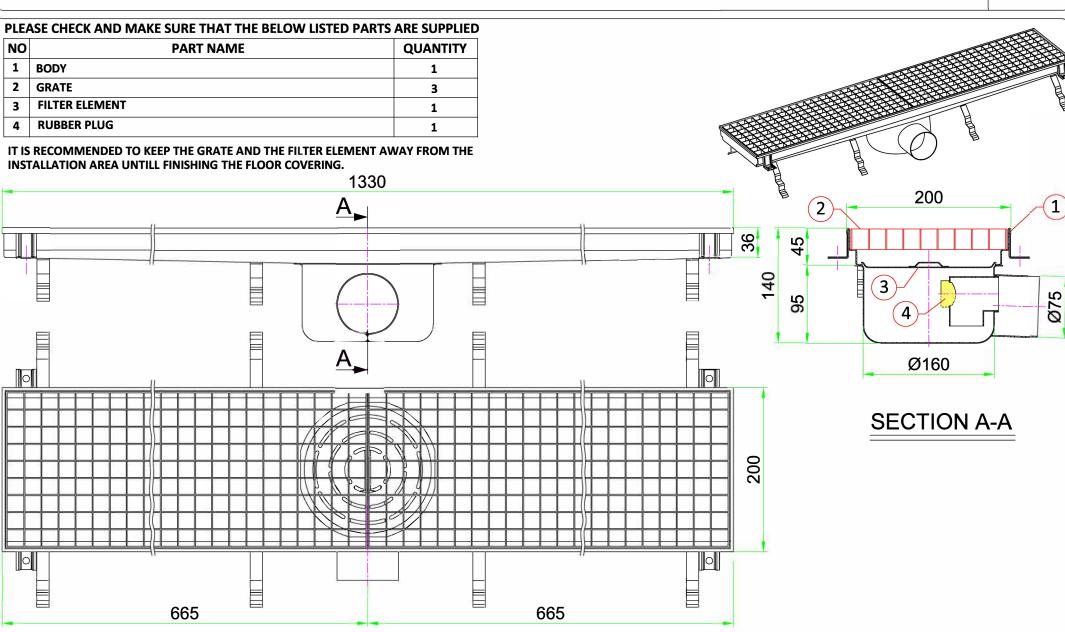

P: 1/5

### HORIZONTAL OUTLET DRAINAGE CHANNEL INSTALLATION MODEL: 7075.0135





# CombiSteel

#### (HORIZONTAL OUTLET DRAINAGE CHANNEL INSTALLATION MODEL: 7075.0135 <u>P: 3/5</u>)





## (HORIZONTAL OUTLET DRAINAGE CHANNEL INSTALLATION MODEL: 7075.0135 P: 4/5 )

\* APPROXIMATELY 30-40 MM OF CONCRETE IS POURED AT THE BOTTOM OF EACH FOOT AND LEFT TO CURE. MAKE SURE THAT THE DRAINAGE CHANNEL IS KEPT UNTOUCHED TILL THE CONCRETE IS PROPERLY CURED.







#### (HORIZONTAL OUTLET DRAINAGE CHANNEL INSTALLATION MODEL: 7075.0135 <u>P: 5/5</u>)

\* THE WHOLE GAP AROUND AND UNDER THE DRAINAGE CHANNEL SHOULD BE FILLED WITH CONCRETE GRADUALLY AND HAVE A SMOOTH TOP SURFACE.

\* AS THE LAST STEP, TILING IS APPLIED.