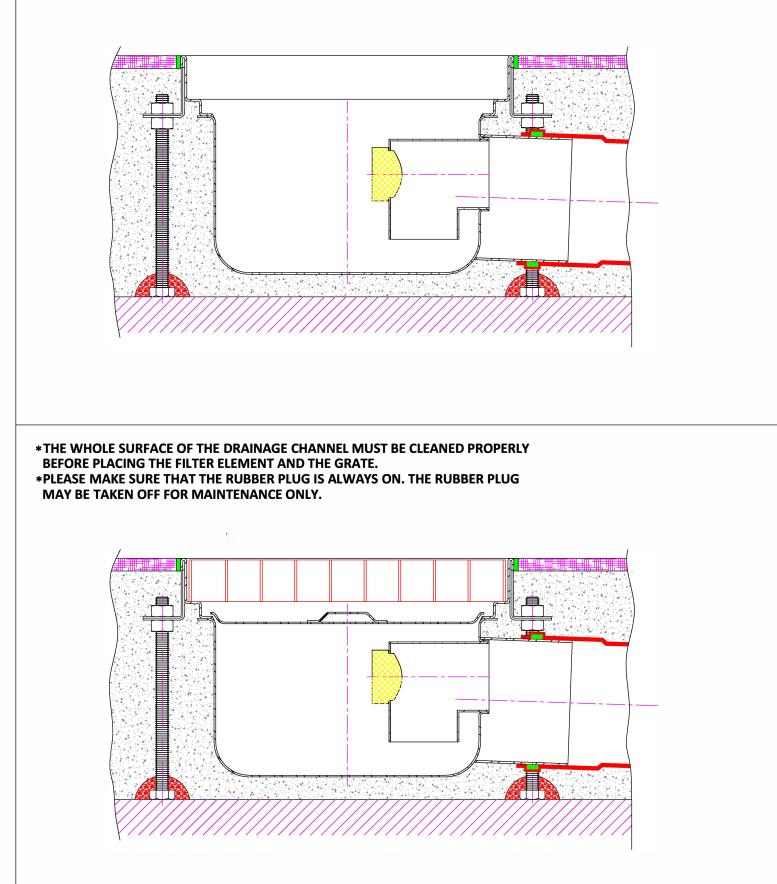

#### (HORIZONTAL OUTLET DRAINAGE CHANNEL INSTALLATION MODEL: 7075.0135 <u>P: 5/5</u>)

\* THE WHOLE GAP AROUND AND UNDER THE DRAINAGE CHANNEL SHOULD BE FILLED WITH CONCRETE GRADUALLY AND HAVE A SMOOTH TOP SURFACE.

\* AS THE LAST STEP, TILING IS APPLIED.