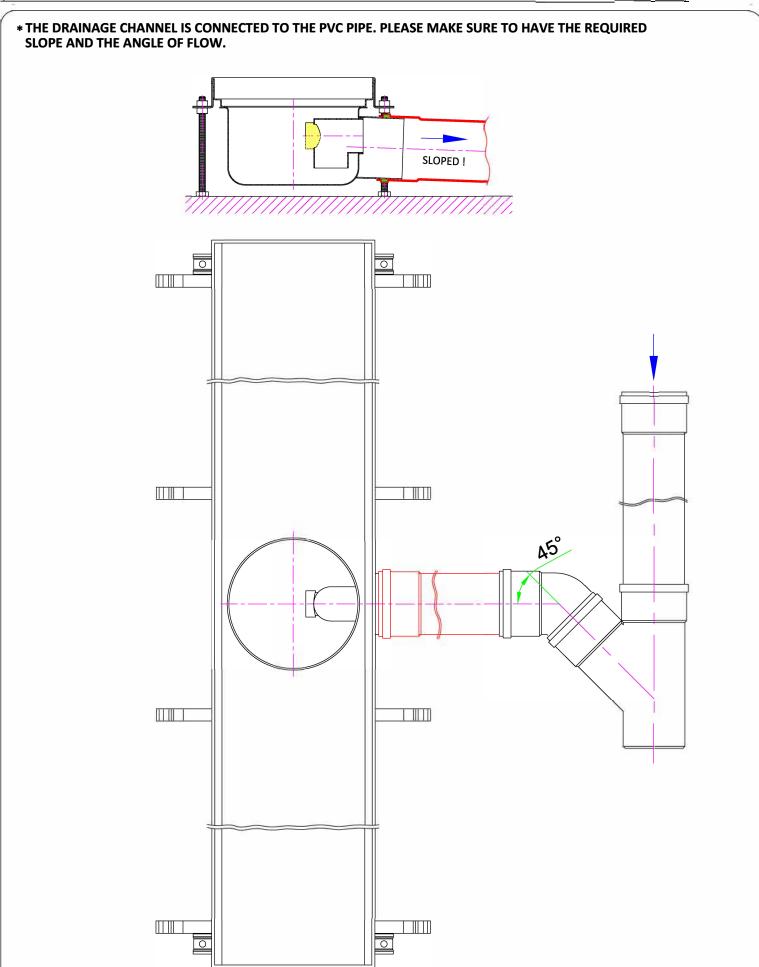

#### (HORIZONTAL OUTLET DRAINAGE CHANNEL INSTALLATION MODEL: 7075.0135 <u>P: 3/5</u>)