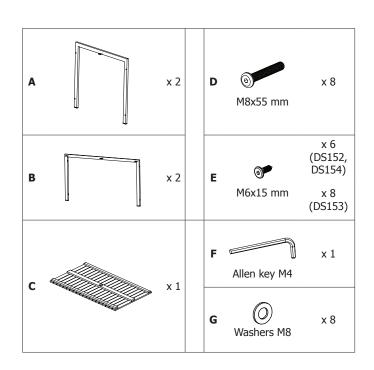

# BOLERO

DS152 Bolero Steel & Acacia 800mm Square Table

**DS153** Bolero Steel & Acacia Table (1200 x 800mm)

DS154 Bolero Steel & Acacia Bench (1000 x 350mm) (Pack of 2)

DS152-DS154\_A4\_v2\_20190325.indd 1 2019/3/25 11:52