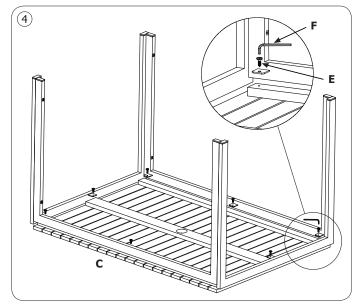

#### **Important:**

- Ensure the bench is assembled correctly and all bolts are tightened.
- Please periodically check and tighten all fixings.
- Do not tilt forwards or backwards on the bench.