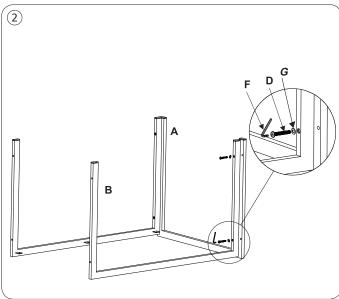

# BOLERO

DS152 Bolero Steel & Acacia 800mm Square Table

**DS153** Bolero Steel & Acacia Table (1200 x 800mm)

DS154 Bolero Steel & Acacia Bench (1000 x 350mm) (Pack of 2)

DS152-DS154\_A4\_v2\_20190325.indd 1 2019/3/25 11:52