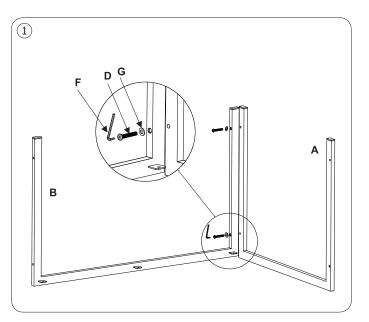

# BOLERO

DS152 Bolero Steel & Acacia 800mm Square Table

**DS153** Bolero Steel & Acacia Table (1200 x 800mm)

DS154 Bolero Steel & Acacia Bench (1000 x 350mm) (Pack of 2)

DS152-DS154\_A4\_v2\_20190325.indd 1 2019/3/25 11:52