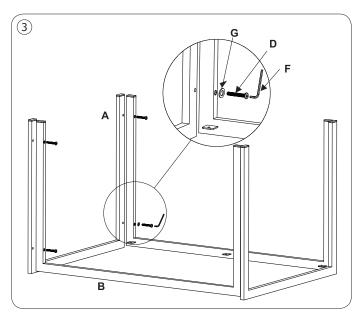

#### **Important:**

- Ensure the bench is assembled correctly and all bolts are tightened.
- Please periodically check and tighten all fixings.
- Do not tilt forwards or backwards on the bench.