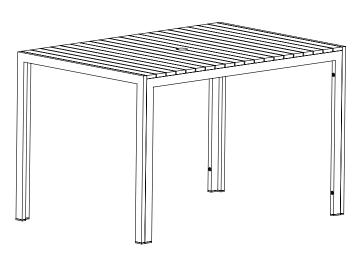

# BOLERO

DS152 Bolero Steel & Acacia 800mm Square Table

**DS153** Bolero Steel & Acacia Table (1200 x 800mm)

DS154 Bolero Steel & Acacia Bench (1000 x 350mm) (Pack of 2)

DS152-DS154\_A4\_v2\_20190325.indd 1 2019/3/25 11:52