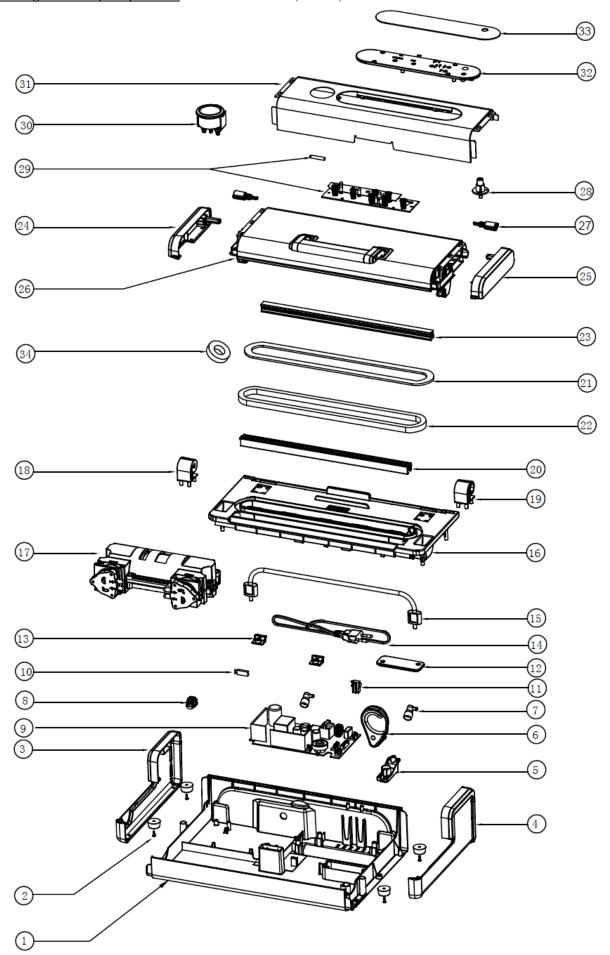

| Machine                                            | Explode | Code     | Description                  |
|----------------------------------------------------|---------|----------|------------------------------|
| Buffalo Vacuum Pack Machine Stainless Steel - 30cm | 1       | <b>~</b> | Housing Under Assembly       |
| Buffalo Vacuum Pack Machine Stainless Steel - 30cm | 2       | AG920    | Feet & Screw (set of 4)      |
| Buffalo Vacuum Pack Machine Stainless Steel - 30cm | 3       | <b>~</b> | Housing Left Cover Assembly  |
| Buffalo Vacuum Pack Machine Stainless Steel - 30cm | 4       | <b>~</b> | Housing Right Cover Assembly |
| Buffalo Vacuum Pack Machine Stainless Steel - 30cm | 5       | <b>~</b> | Tube Bracket                 |
| Buffalo Vacuum Pack Machine Stainless Steel - 30cm | 6       | <b>~</b> | Knife Assembly               |
| Buffalo Vacuum Pack Machine Stainless Steel - 30cm | 7       | <b>~</b> | L-elbow & L-elbow Knot       |
| Buffalo Vacuum Pack Machine Stainless Steel - 30cm | 8       | <b>~</b> | Cord Bushing                 |
| Buffalo Vacuum Pack Machine Stainless Steel - 30cm | 9       | AG921    | PCB (Power)                  |
| Buffalo Vacuum Pack Machine Stainless Steel - 30cm | 10      | AG922    | Thermostat                   |
| Buffalo Vacuum Pack Machine Stainless Steel - 30cm | 11      | AG923    | On/Off Switch                |
| Buffalo Vacuum Pack Machine Stainless Steel - 30cm | 12      |          | Sealed Cover                 |
| Buffalo Vacuum Pack Machine Stainless Steel - 30cm | 13      | <b>~</b> | Thermostat Plate             |
| Buffalo Vacuum Pack Machine Stainless Steel - 30cm | 14      | AG924    | Power Cord                   |
| Buffalo Vacuum Pack Machine Stainless Steel - 30cm | 15      | AG925    | Vacuum Assembly              |
| Buffalo Vacuum Pack Machine Stainless Steel - 30cm | 16      | AT622    | Housing Top Cover            |
| Buffalo Vacuum Pack Machine Stainless Steel - 30cm | 17      | AG926    | Motor Pump Assembly          |
| Buffalo Vacuum Pack Machine Stainless Steel - 30cm | 18      | AM124    | Body Revolving Shaft Left    |
| Buffalo Vacuum Pack Machine Stainless Steel - 30cm | 19      | AM125    | Body Revolving Shaft Right   |
| Buffalo Vacuum Pack Machine Stainless Steel - 30cm | 20      | AG927    | Heater Wire Assembly         |
| Buffalo Vacuum Pack Machine Stainless Steel - 30cm | 21      | AG928    | Upper Gasket                 |
| Buffalo Vacuum Pack Machine Stainless Steel - 30cm | 22      | AG929    | Lower Gasket                 |
| Buffalo Vacuum Pack Machine Stainless Steel - 30cm | 23      | AL889    | Sealing Profile              |
| Buffalo Vacuum Pack Machine Stainless Steel - 30cm | 24      | AM126    | Paint Body Left Cover        |
| Buffalo Vacuum Pack Machine Stainless Steel - 30cm | 25      | AM127    | Paint Body Right Cover       |
| Buffalo Vacuum Pack Machine Stainless Steel - 30cm | 26      |          | Body Assembly                |
| Buffalo Vacuum Pack Machine Stainless Steel - 30cm | 27      | AM128    | Roller                       |
| Buffalo Vacuum Pack Machine Stainless Steel - 30cm | 28      | <b>~</b> | Jar Port Assembly            |
| Buffalo Vacuum Pack Machine Stainless Steel - 30cm | 29      | AG930    | PCB (Control Panel)          |
| Buffalo Vacuum Pack Machine Stainless Steel - 30cm | 30      | AG931    | Vacuum Pressure Gauge        |
| Buffalo Vacuum Pack Machine Stainless Steel - 30cm | 31      | 2        | Housing Top Steel Cover      |
| Buffalo Vacuum Pack Machine Stainless Steel - 30cm | 32      | <b>A</b> | PCB Fixture                  |
| Buffalo Vacuum Pack Machine Stainless Steel - 30cm | 33      | AG932    | Panel                        |
| Buffalo Vacuum Pack Machine Stainless Steel - 30cm | 34      | AG933    | Teflon Tape                  |