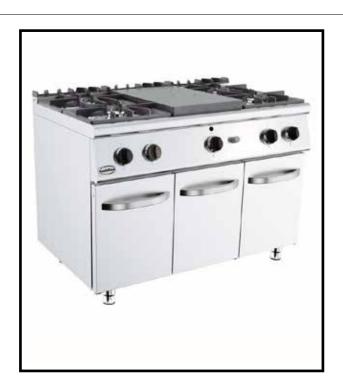

## **Main Features**

Available with 2, 4 or 6 burners, with or without oven Available with oven or cabinet storage

Bottom and top heaters can be separately controlled Nickel coated cast iron burners

**Protected Pilot Flame** 

Removable bottom burner tray for easy cleaning and maintenance

Scratch proof enamel coated cast iron and top grates Self stabilizing flame

Construction

APPROVAL:

## 7178.0585

| A O |
|-----|
| B   |
|     |

| Code              | 7178.0585 |  |
|-------------------|-----------|--|
| Widht (A)         | 1200      |  |
| Depth (B)         | 700       |  |
| Hight (C)         | 900       |  |
| Gross Weight (kg) | 129 kg    |  |
| Gross Volume (m3) | 1,07 m3   |  |
| Gas Inlet         | R 1/2"    |  |
| Electrical Inlet  |           |  |
| Power             | 32,3 kW   |  |
| Capacity          |           |  |