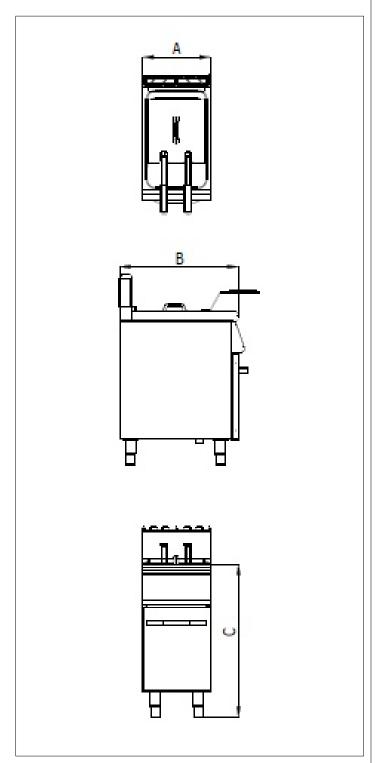

Construction

APPROVAL:

| Code              | 7178.0510 |  |
|-------------------|-----------|--|
| Widht (A)         | 400       |  |
| Depth (B)         | 700       |  |
| Hight (C)         | 900       |  |
| Gross Weight (kg) | 71 kg     |  |
| Gross Volume (m3) | 0,45 m3   |  |
| Gas Inlet         | R ½ "     |  |
| Electrical Inlet  |           |  |
| Power             | 15 kW     |  |
| Capacity          | 15 lt     |  |