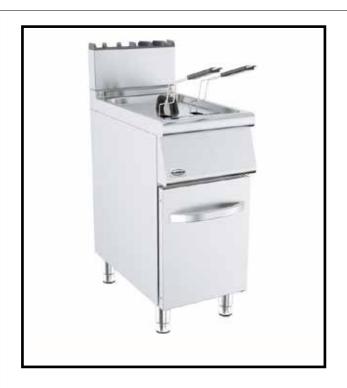

## **Main Features**

Adjustable temperature
Fryer with storage cabinet
High efficient gas combustion system
Operation and heating control indicator lights
Piezo spark ignition
Scratch-proof and enameled cast iron back grate
Single or double tanks models
Stainless steel baskets
Thermostat temperature control
Single or double container models
Single or double tank options
Stainless steel baskets